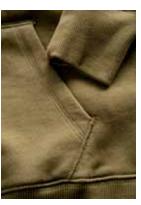

## 1781 X.O Hoody Sweater Women

Sweatshirt, double hood, exchangeable cord, pouch pocket, broad elastane sleeve cuffs and waistband, flatlock seams, neutral size label, slightly tailored, molton brushed,  $70\,\%$  cotton  $30\,\%$  polyester,  $280g/m^2$ , XS-XXXL.