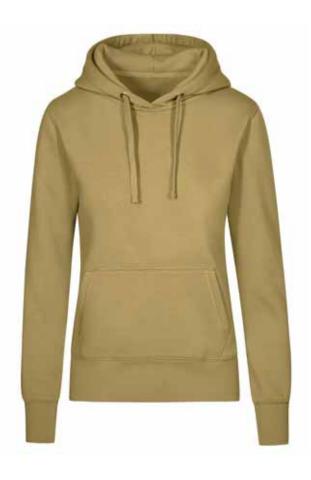

## 1781 X.O Hoody Sweater Women

Sweatshirt, double hood, exchangeable cord, pouch pocket, broad elastane sleeve cuffs and waistband, flatlock seams, neutral size label, slightly tailored, molton brushed,  $70\,\%$  cotton  $30\,\%$  polyester,  $280g/m^2$ , XS-XXXL.