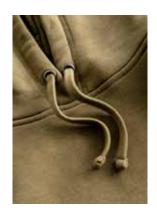

## 1781 X.O Hoody Sweater Women

Sweatshirt, double hood, exchangeable cord, pouch pocket, broad elastane sleeve cuffs and waistband, flatlock seams, neutral size label, slightly tailored, molton brushed,  $70\,\%$  cotton  $30\,\%$  polyester,  $280g/m^2$ , XS-XXXL.