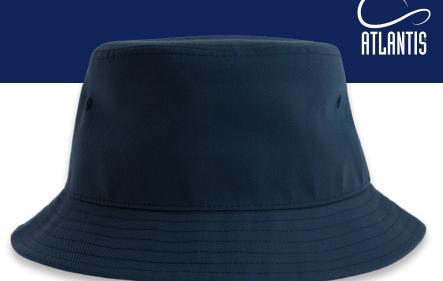

# GEO

MAIN FABRIC: 100% RECYCLED POLYESTER TWILL

Straightforward, simple and fully recycled. The Geo bucket is the ultimate classy 100% recycled polyester hat and fits loosely for a casual and easygoing feel.