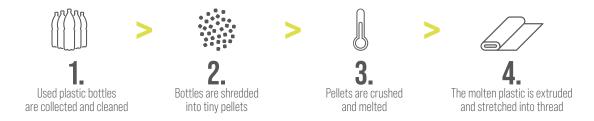

## RECYCLED POLYESTER

Recycled polyester (or rPET) is made by breaking down used plastic (usually bottles) into small, thin chips, which are processed and finally turned into yarn.

This is an example of "circular economy": designing something by using recyclable material.