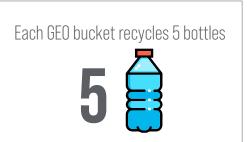

## RECYCLED POLYESTER

Recycled polyester (or rPET) is made by breaking down used plastic (usually bottles) into small, thin chips, which are processed and finally turned into yarn.

This is an example of "circular economy": designing something by using recyclable material.