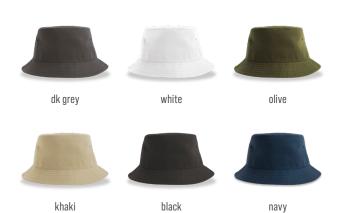

# GEO

MAIN FABRIC: 100% RECYCLED POLYESTER TWILL

Straightforward, simple and fully recycled. The Geo bucket is the ultimate classy 100% recycled polyester hat and fits loosely for a casual and easygoing feel.











### **COLOURS**







## RECYCLED POLYESTER



Recycled polyester (or rPET) is made by breaking down used plastic (usually bottles) into small, thin chips, which are processed and finally turned into yarn.

This is an example of "circular economy": designing something by using recyclable material.





#### **FEATURES**



### **ACCESSORIES**





The new models made of recycled material can be identified from a flag woven label inside.