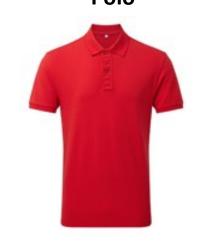

# **AQ004** Men's "Infinity Stretch" **Polo**

## **Retail Description:**

After an update on a classic? The "infinity stretch" polo offers just that! With super stretch fabric and a unique ruched placket this polo shirt is perfect for everything from work to leisure.