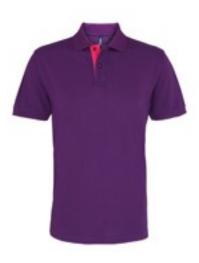

# AQ012 Men's Classic Fit Contrast Polo

# **Retail Description:**

Add a stylish note to your look with this polo. The colour contrasting trim accents adds a fun and vibrant twist to the classic polo, making you stand out from the street to the office.