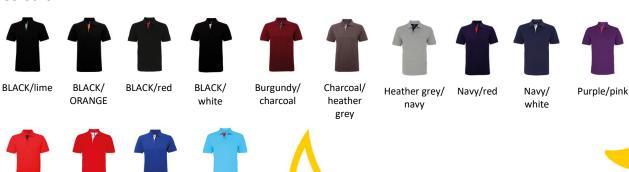

012 Men's Classic Fit Contrast Polo

# **Retail Description:**

Add a stylish note to your look with this polo. The colour contrasting trim accents adds a fun and vibrant twist to the classic polo, making you stand out from the street to the office.



### **Fabric:**

100% Ringspun combed cotton. 200gsm Heather/Navy: 85% Ringspun cotton, 15% Viscose 200gsm

Wash Care: <u>30°</u>

Commodity Code: 6105 10 00 00 County Of Origin: Bangladesh

## Size Chart:

| SIZE                  | S   | М   | L   | XL  | 2XL | 3XL |
|-----------------------|-----|-----|-----|-----|-----|-----|
| CHEST TO FIT "        | 37  | 40  | 42  | 44  | 47  | 49  |
| ACTUAL MEASUREMENT CM | 100 | 106 | 112 | 118 | 124 | 130 |
| LENGTH                | 69  | 71  | 73  | 75  | 77  | 79  |

#### **Colours:**

Red/navy



Turquoise/red

Red/white

royal/white