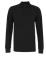

Polo

## **Retail Description:**

This classic fit long sleeved polo is the perfect transitional piece from season to season. The long sleeved polo will keep you warm during the colder seasons, whilst the lightweight fit makes this polo wearable all year round.



#### Fabric:

100% Ringspun combed cotton 200gsm

Wash Care: ∑30°

Commodity Code: 6105 10 00 00 County Of Origin: Bangladesh

### Size Chart:

| SIZE                  | S   | М   | L   | XL  | 2XL | 3XL | 4XL | 5XL |
|-----------------------|-----|-----|-----|-----|-----|-----|-----|-----|
| CHEST TO FIT "        | 37  | 40  | 42  | 44  | 47  | 49  | 51  | 53  |
| ACTUAL MEASUREMENT CM | 100 | 106 | 112 | 118 | 124 | 130 | 136 | 142 |
| LENGTH                | 69  | 71  | 73  | 75  | 77  | 79  | 81  | 83  |

#### **Colours:**







black

navv

white