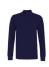

olo

## **Retail Description:**

This classic fit long sleeved polo is the perfect transitional piece from season to season. The long sleeved polo will keep you warm during the colder seasons, whilst the lightweight fit makes this polo wearable all year round.



#### Fabric:

100% Ringspun combed cotton 200gsm

Wash Care: ∑30°

Commodity Code: 6105 10 00 00 County Of Origin: Bangladesh

### Size Chart:

| SIZE                  | S   | М   | L   | XL  | 2XL | 3XL | 4XL | 5XL |
|-----------------------|-----|-----|-----|-----|-----|-----|-----|-----|
| CHEST TO FIT "        | 37  | 40  | 42  | 44  | 47  | 49  | 51  | 53  |
| ACTUAL MEASUREMENT CM | 100 | 106 | 112 | 118 | 124 | 130 | 136 | 142 |
| LENGTH                | 69  | 71  | 73  | 75  | 77  | 79  | 81  | 83  |

#### **Colours:**







black

navv

white