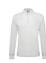

o

## **Retail Description:**

This classic fit long sleeved polo is the perfect transitional piece from season to season. The long sleeved polo will keep you warm during the colder seasons, whilst the lightweight fit makes this polo wearable all year round.



#### Fabric:

100% Ringspun combed cotton 200gsm

Wash Care: ∑30°

Commodity Code: 6105 10 00 00 County Of Origin: Bangladesh

### Size Chart:

| SIZE                  | S   | М   | L   | XL  | 2XL | 3XL | 4XL | 5XL |
|-----------------------|-----|-----|-----|-----|-----|-----|-----|-----|
| CHEST TO FIT "        | 37  | 40  | 42  | 44  | 47  | 49  | 51  | 53  |
| ACTUAL MEASUREMENT CM | 100 | 106 | 112 | 118 | 124 | 130 | 136 | 142 |
| LENGTH                | 69  | 71  | 73  | 75  | 77  | 79  | 81  | 83  |

#### **Colours:**







black

navv

white