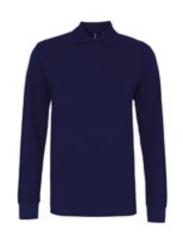

# AQ030 Men's Classic Fit Long Sleeved Polo

## **Retail Description:**

This classic fit long sleeved polo is the perfect transitional piece from season to season. The long sleeved polo will keep you warm during the colder seasons, whilst the lightweight fit makes this polo wearable all year round.

#### **Colours:**

black

navv

white