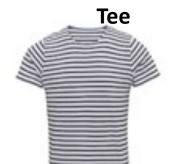

# AQ072 Men's Marinière Coastal Short Sleeve

## **Retail Description:**

A fashionable update on the classic marinire tee, Asquith & Fox's short sleeved option is a key style seen again and again through retailers. Personalise or keep it simple, the marinière coastal short sleeve tee is a classic wardrobe staple.

#### **Colours:**