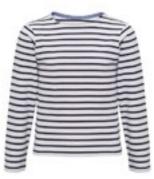

## AQ074 Kids Marinière Coastal Long Sleeve Tee

### **Retail Description:**

Perfect for personalisation, the kids marinière coastal long sleeve tee is a simple yet stylish piece that remains a steadfast style through the years. Asquith & Fox's kids adaption of the marinière coastal tee features a clean wide neckline, long sleeves and classic fit.

#### **Colours:**