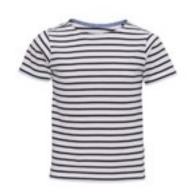

# AQ075 Kids Marinière Coastal Short Sleeve Tee

# **Retail Description:**

A wardrobe favourite, this kids adaption of the classic marinière top offers the same classic styling as the original but with short sleeves. Perfect for print and embroidery this staple style adds some nautical fun to any outfit.

### **Colours:**