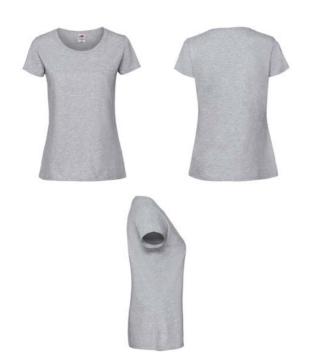

## LADIES RINGSPUN PREMIUM T

Ladies - 61-424-0

## **MENS LADIES**

- 100% cotton\*
  \*Heather Grey 97% cotton, 3% polyester
- White 190gm/m<sup>2</sup> Colour – 195gm/m<sup>2</sup>
- XS 2XL
- **72**
- 100% combed ringspun cotton
- Soft hand feel
- Shaped side seams for a feminine fit
- Performs at 60 degree wash
- Crew neck with cotton/ LYCRA® rib and twin needle stitching
- Self-fabric shoulder to shoulder taping