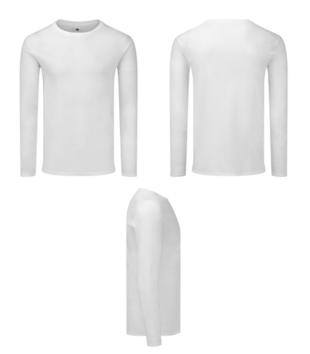

## **ICONIC 150 CLASSIC LS T**

Mens - 61-446-0

## **MENS**

- 100% cotton\*

  \*Heather Grey 97% cotton, 3% polyester

  White & Heather Grey 140gm/m²
  Colour 150gm/m²\*
- Colour 150gm/m²\*

  \*Please note that fabric weight deviations of up to 5% are possible.
- S-5XL

  4XL & 5XL available in White, Black and
  Heather Grey only
- **72** (60 size 2XL; 36 sizes 3XL-5XL)
- 100% combed ring-spun cotton
- Soft hand feel
- Classic fit
- Crew neck with narrow 1x1 rib
- Self-fabric back neck tape
- New tear away back neck label