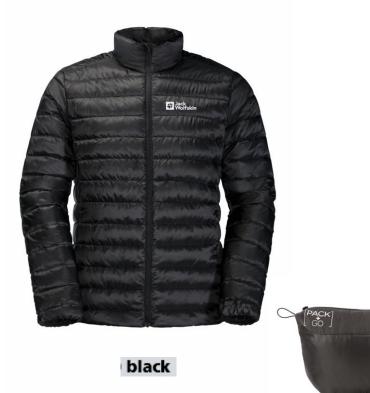

## Packable down jacket

Weight:<br/>360g (Size M)Main Fabric:<br/>TEXASHIELD ECOSPHERE PRO RIPSTOP 20DPockets:<br/>2 Hip Pockets100% Polyester (Recycled)2 Hip PocketsFilling:<br/>EN 90/10 GREY DUCK DOWN RDS, 700 cuin<br/>90% Grey Duck Down, 10% FeatherSpecial Pockets:<br/>Reflective Logos, Reflective Details90% Grey Duck Down, 10% Feather

Technical, functional, minimalist and light - the packable down jacket is one piece of kit you really don't want to leave behind. It has an extremely small packed size and weighs next to nothing. The jacket has an RDS certified down fill.

The sustainable TEXASHIELD ECOSPHERE PRO shell fabric is windproof, water repellent and highly breathable.

The jacket has reflective logos and additional reflective detailing. It packs down small into one of the two hand pockets for easy portability.