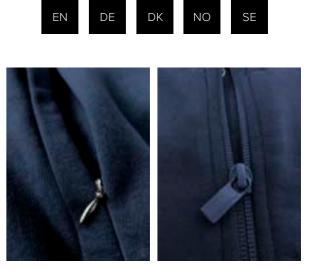

### EXCLUSIVE DETAILS

- > Woven label with Nimbus Play logo
- > Double top stitch for reinforcement
- > High quality drawstring with black stopper
- > Double layer hood
- > Black metal eyelets with logo
- > Cordhole inside pocket
- > Invisible zip on front pocket
- > YKK reverse main zipper