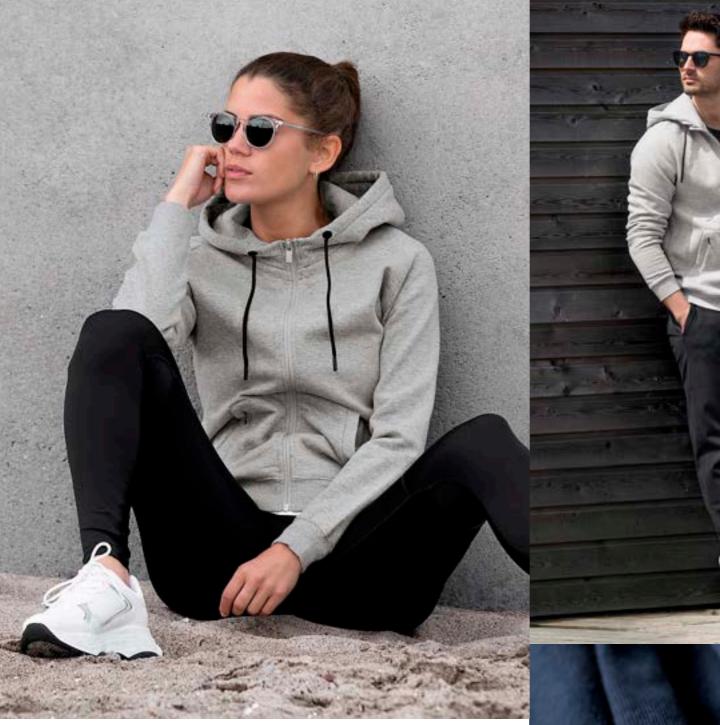

### FULL ZIP HOODIE

This refreshing design of an everyday full zip hoodie provides a clean athletic touch to your casual look. It features cool design details such as a hidden zip pocket, reverse main zipper and a double layer hood. It's perfect for a casual day at the office, yet sharp enough for the streets. Layer up all-year-round in a casual and comfortable style, made from a soft, fleecy and durable long stable combed cotton blend. Pair with our Franklin joggers or Hickory sweat shorts for a set.

### DESCRIPTION

This refreshing design of an everyday full zip hoodie provides a clean athletic touch to your casual look. It features cool design details such as a hidden zip pocket, reverse main zipper and a double layer hood. It's perfect for a casual day at the office, yet sharp enough for the streets. Layer up allyear-round in a casual and comfortable style, made from a soft, fleecy and durable long stable combed cotton blend. Pair with our Franklin joggers or Hickory sweat shorts for a set.