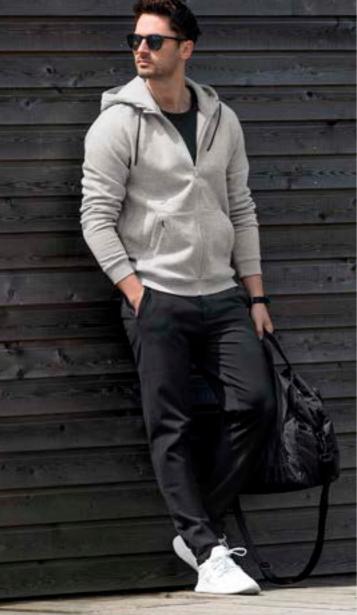

### FULL ZIP HOODIE

This refreshing design of an everyday full zip hoodie provides a clean athletic touch to your casual look. It features cool design details such as a hidden zip pocket, reverse main zipper and a double layer hood. It's perfect for a casual day at the office, yet sharp enough for the streets. Layer up all-year-round in a casual and comfortable style, made from a soft, fleecy and durable long stable combed cotton blend. Pair with our Franklin joggers or Hickory sweat shorts for a set.

### DESCRIPTION

This refreshing design of an everyday full zip hoodie provides a clean athletic touch to your casual look. It features cool design details such as a hidden zip pocket, reverse main zipper and a double layer hood. It's perfect for a casual day at the office, yet sharp enough for the streets. Layer up allyear-round in a casual and comfortable style, made from a soft, fleecy and durable long stable combed cotton blend. Pair with our Franklin joggers or Hickory sweat shorts for a set.