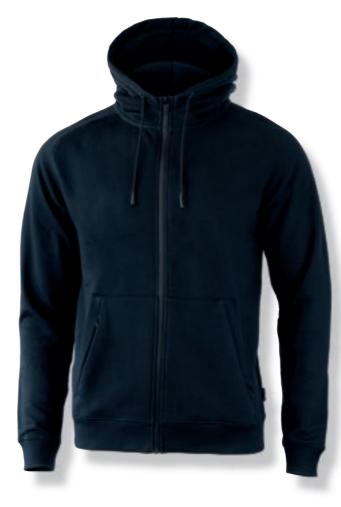

### FULL ZIP HOODIE

This refreshing design of an everyday full zip hoodie provides a clean athletic touch to your casual look. It features cool design details such as a hidden zip pocket, reverse main zipper and a double layer hood. It's perfect for a casual day at the office, yet sharp enough for the streets. Layer up all-year-round in a casual and comfortable style, made from a soft, fleecy and durable long stable combed cotton blend. Pair with our Franklin joggers or Hickory sweat shorts for a set.

### DESCRIPTION

This refreshing design of an everyday full zip hoodie provides a clean athletic touch to your casual look. It features cool design details such as a hidden zip pocket, reverse main zipper and a double layer hood. It's perfect for a casual day at the office, yet sharp enough for the streets. Layer up allyear-round in a casual and comfortable style, made from a soft, fleecy and durable long stable combed cotton blend. Pair with our Franklin joggers or Hickory sweat shorts for a set.

### EXCLUSIVE DETAILS

- > Woven label with Nimbus Play logo
- > Double top stitch for reinforcement
- > High quality drawstring with black stopper
- > Double layer hood
- > Black metal eyelets with logo
- > Cordhole inside pocket
- > Invisible zip on front pocket
- > YKK reverse main zipper