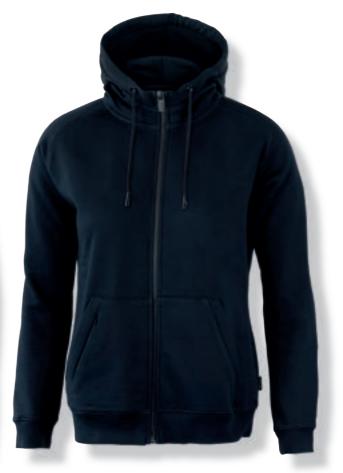

### FULL ZIP HOODIE

This refreshing design of an everyday full zip hoodie provides a clean athletic touch to your casual look. It features cool design details such as a hidden zip pocket, reverse main zipper and a double layer hood. It's perfect for a casual day at the office, yet sharp enough for the streets. Layer up all-year-round in a casual and comfortable style, made from a soft, fleecy and durable long stable combed cotton blend. Pair with our Franklin joggers or Hickory sweat shorts for a set.

### DESCRIPTION

This refreshing design of an everyday full zip hoodie provides a clean athletic touch to your casual look. It features cool design details such as a hidden zip pocket, reverse main zipper and a double layer hood. It's perfect for a casual day at the office, yet sharp enough for the streets. Layer up allyear-round in a casual and comfortable style, made from a soft, fleecy and durable long stable combed cotton blend. Pair with our Franklin joggers or Hickory sweat shorts for a set.

### EXCLUSIVE DETAILS

- > Woven label with Nimbus Play logo
- > Double top stitch for reinforcement
- > High quality drawstring with black stopper
- > Double layer hood
- > Black metal eyelets with logo
- > Cordhole inside pocket
- > Invisible zip on front pocket
- > YKK reverse main zipper