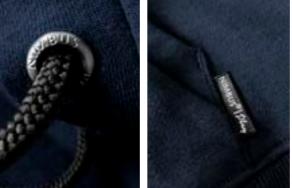

### EXCLUSIVE DETAILS

- > Woven label with Nimbus Play logo
- > Double top stitch for reinforcement
- > High quality drawstring with black stopper
- > Double layer hood
- > Black metal eyelets with logo
- > Cordhole inside pocket
- > Invisible zip on front pocket
- > YKK reverse main zipper