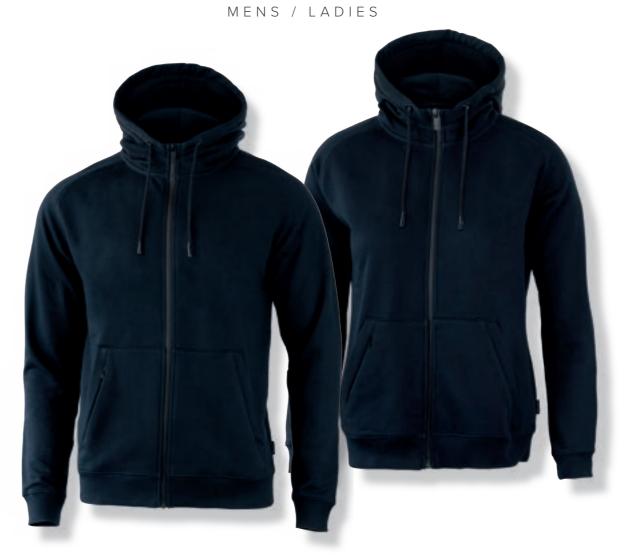

### FULL ZIP HOODIE

This refreshing design of an everyday full zip hoodie provides a clean athletic touch to your casual look. It features cool design details such as a hidden zip pocket, reverse main zipper and a double layer hood. It's perfect for a casual day at the office, yet sharp enough for the streets. Layer up all-year-round in a casual and comfortable style, made from a soft, fleecy and durable long stable combed cotton blend. Pair with our Franklin joggers or Hickory sweat shorts for a set.

### DESCRIPTION

This refreshing design of an everyday full zip hoodie provides a clean athletic touch to your casual look. It features cool design details such as a hidden zip pocket, reverse main zipper and a double layer hood. It's perfect for a casual day at the office, yet sharp enough for the streets. Layer up allyear-round in a casual and comfortable style, made from a soft, fleecy and durable long stable combed cotton blend. Pair with our Franklin joggers or Hickory sweat shorts for a set.

### EXCLUSIVE DETAILS

- > Woven label with Nimbus Play logo
- > Double top stitch for reinforcement
- > High quality drawstring with black stopper
- > Double layer hood
- > Black metal eyelets with logo
- > Cordhole inside pocket
- > Invisible zip on front pocket
- > YKK reverse main zipper