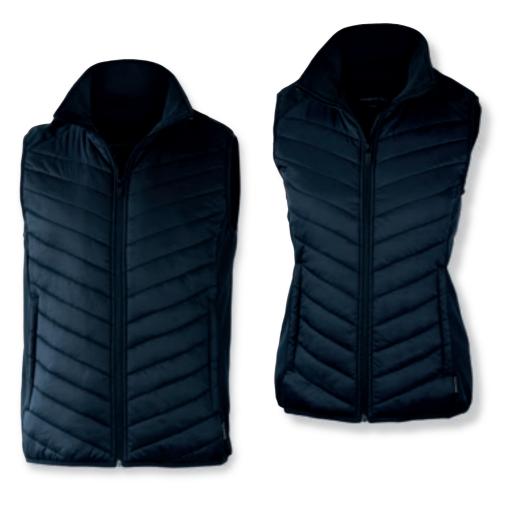

### BENTON

MENS / LADIES

OUTER FABRIC BODY 100% nylon | OUTER FABRIC SLEEVE 95% softshell/ 5% elastane

PADDING 100% polyester; Sorona® Aura fiber

Color Black, Navy | Mens S-4XL | Ladies XS-3XL

MORE INFO

#### FABRIC

Outer fabric body 100% nylon
Outer fabric sleeve 95% softshell/ 5% elastane
Padding 100% polyester; Sorona® Aura fiber
Water repellency finish
Bionic Finish® ECO impregnation

| WEIGHT                        | MENS    | LADIES   |
|-------------------------------|---------|----------|
| Shell 1: 38g/m².              | S - 4XL | XS - 3XL |
| Shell 2: 270 g/m <sup>2</sup> |         |          |
| Lining: 65 a/m²               |         |          |