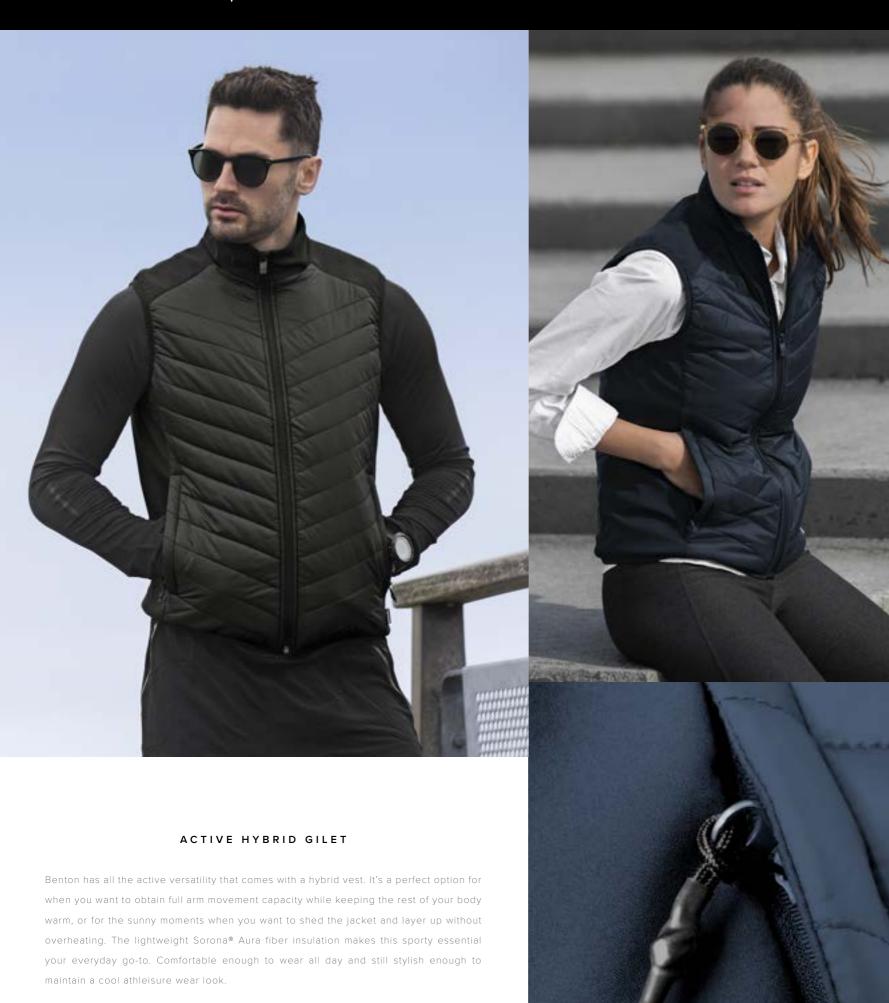

# BENTON

#### DESCRIPTION

Benton has all the active versatility that comes with a hybrid vest. It's a perfect option for when you want to obtain full arm movement capacity while keeping the rest of your body warm, or for the sunny moments when you want to shed the jacket and layer up without overheating. The lightweight Sorona® Aura fiber insulation makes this sporty essential your everyday go-to. Comfortable enough to wear all day and still stylish enough to maintain a cool athleisure wear look.

#### EXCLUSIVE DETAILS

- > Woven label with Nimbus Play logo
- > Double top stitch for reinforcement
- > High quality drawstring with black stopper
- > Comfortable collar
- > Black metal eyelets with logo
- > Cordhole inside pocket
- > Invisible zip on front pocket