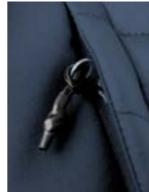

#### EXCLUSIVE DETAILS

- > Woven label with Nimbus Play logo
- > Double top stitch for reinforcement
- > High quality drawstring with black stopper
- > Comfortable collar
- > Black metal eyelets with logo
- > Cordhole inside pocket
- > Invisible zip on front pocket