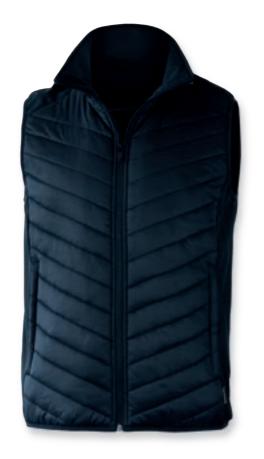

### BENTON

MENS / LADIES

OUTER FABRIC BODY 100% nylon | OUTER FABRIC SLEEVE 95% softshell/ 5% elastane

PADDING 100% polyester; Sorona® Aura fiber

Color Black, Navy | Mens S-4XL | Ladies XS-3XL

MORE INFO

#### FABRIC

Outer fabric body 100% nylon
Outer fabric sleeve 95% softshell/ 5% elastane
Padding 100% polyester; Sorona® Aura fiber
Water repellency finish
Bionic Finish® ECO impregnation

| WEIGHT                        | MENS    | LADIES   |
|-------------------------------|---------|----------|
| Shell 1: 38g/m².              | S - 4XL | XS - 3XL |
| Shell 2: 270 g/m <sup>2</sup> |         |          |
| Lining: 65 a/m²               |         |          |