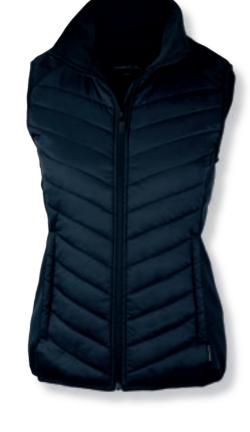

### BENTON

MENS / LADIES

OUTER FABRIC BODY 100% nylon | OUTER FABRIC SLEEVE 95% softshell/ 5% elastane

PADDING 100% polyester; Sorona® Aura fiber

Color Black, Navy | Mens S-4XL | Ladies XS-3XL

MORE INFO

#### FABRIC

Outer fabric body 100% nylon
Outer fabric sleeve 95% softshell/ 5% elastane
Padding 100% polyester; Sorona® Aura fiber
Water repellency finish
Bionic Finish® ECO impregnation

| WEIGHT                        | MENS    | LADIES   |
|-------------------------------|---------|----------|
| Shell 1: 38g/m².              | S - 4XL | XS - 3XL |
| Shell 2: 270 g/m <sup>2</sup> |         |          |
| Lining: 65 a/m²               |         |          |