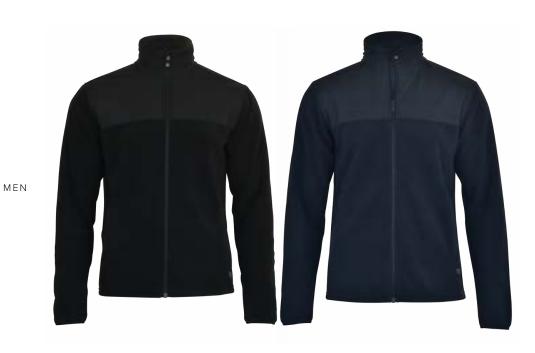

FABRIC Fleece: 100% Recycled Polyester. Contrast fabric: 100% Polyester

- COLOUR Black, Navy
- WEIGHT Main fabric: 270-280 g/m². Contrast fabric: 140 g/m²
- SIZE Men: S - 4XL | Women: XS - 3XL