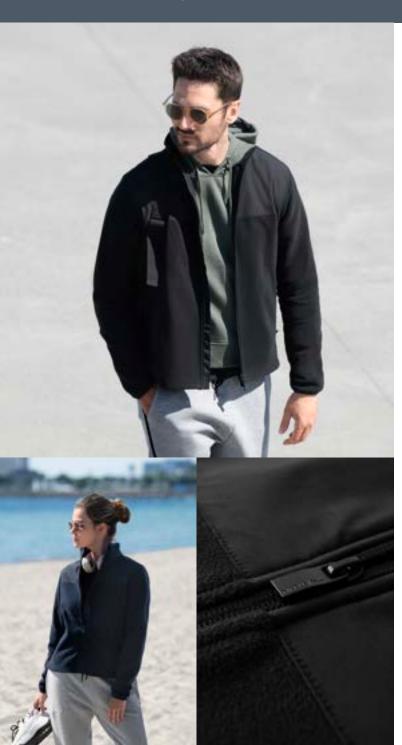

#### FASHIONABLE YOKE FLEECE

Rooted in the urban fashion scene and embracing the current trends among outdoor retail brands, the Sedona yoke fleece supplies a highly fashionable appearance. Crafted from a fleece fabric made of recycled polyester, this versatile piece of outerwear combines excellent thermal retention with comfort, weather protective features and functionality.

Cut in a regular fit and with added details such as a comfortable high collar, reversed zipper and smooth yoke overlay, Sedona has a clean design, which is perfect for both a weekend escape and an everyday modern appeal.

#### EXCLUSIVE DETAILS

- Recycled fabric
- · Yoke overlay at shoulders
- · Zipped side pockets