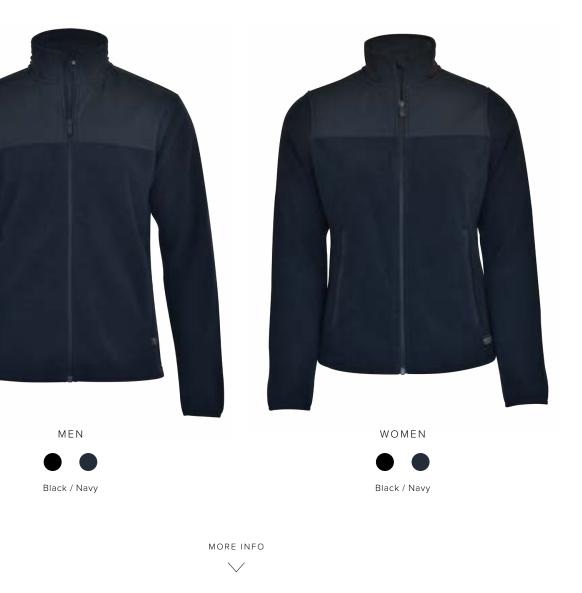

FABRIC Fleece: 100% Recycled Polyester. Contrast fabric: 100% Polyester

- COLOUR Black, Navy
- WEIGHT Main fabric: 270-280 g/m². Contrast fabric: 140 g/m²
- SIZE Men: S - 4XL | Women: XS - 3XL