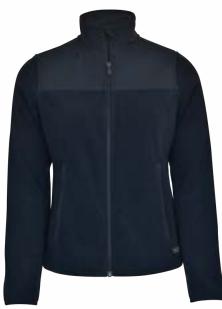

### SEDONA

#### FASHIONABLE YOKE FLEECE

Rooted in the urban fashion scene and embracing the current trends among outdoor retail brands, the Sedona yoke fleece supplies a highly fashionable appearance. Crafted from a fleece fabric made of recycled polyester, this versatile piece of outerwear combines excellent thermal retention with comfort, weather protective features and functionality.

Cut in a regular fit and with added details such as a comfortable high collar, reversed zipper and smooth yoke overlay, Sedona has a clean design, which is perfect for both a weekend escape and an everyday modern appeal.

#### EXCLUSIVE DETAILS

- Recycled fabric
- · Yoke overlay at shoulders
- · Zipped side pockets