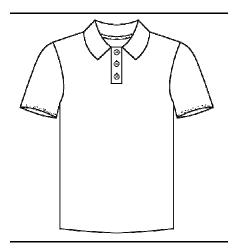

**Style Code:** RX109

**Style Name: Pro Wicking Polo** 

## **Retail Copy:**

**Fabric Content:** 

**Fabric Weight:** 

Engineered with our wicking polyester, this polo performs to allow you to work to your full potential. The permanent wicking means this durable garment will rid moisture again and again. With additional features like a knitted ribbed collar and cuffs, you can work hard in style.

100% Recycled Polyester

190gsm

Carton Qty: S - 2XL 60

3XL 40

Pack Qty: 5

**Key Features:** Standard fit

Permanent Wicking Finish
Anti Bacterial Finish
Recycled Polyester
Ribbed collar and cuffs

Twin Needle Stitching Details