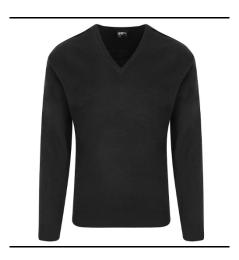

## **Retail Copy:**

The Pro Sweater is a staple workwear item. Designed with a V-neck and set-in-sleeve and finished with knitted saddle shoulders for extra durability, it's smart style makes it extremely versatile for all workwear needs.

V-Neck Style

Wash Care Instructions:

Wash dark colours separately